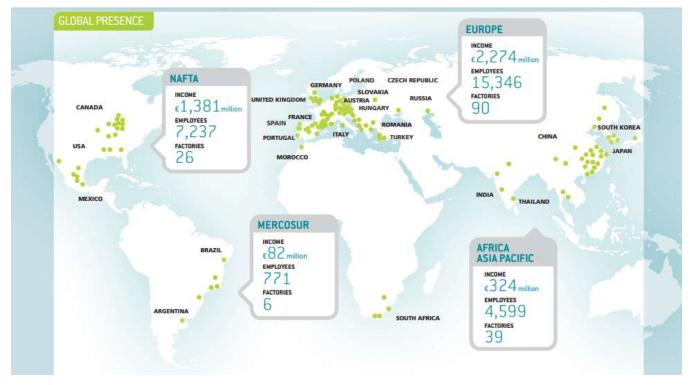

# **Sales by Territories in 2019:**

- o Europe → €2,642 million;
- O NAFTA region → €1,960 million.
- O Asia → €478 million.
- O Mercosur → €88 million.